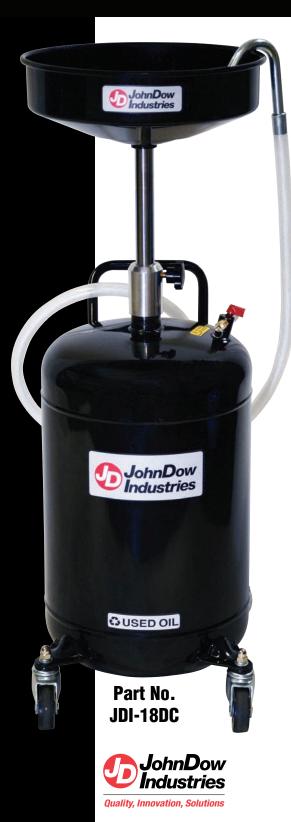

## JDI-18DC 18-Gallon Self-Evacuating Portable Oil Drain

## Features include:

- Auto-Check Technology for easy and automatic drain evacuation
- 18-gallon steel tank
- Reinforced 16" deep drawn "centered" funnel
- 4-caster design providing superior stability and mobility
- Oil and chemical resistant 3" casters for longer life
- Pressure relief safety valve
- OSHA friendly labeling
- 6' discharge hose
- Height adjusts from 36-1/2" to 59"
- Weight: 42 lbs.

## AUTO-CHECK TECHNOLOGY

What is "Auto-Check Technology"? "Auto-Check" is a unique, user-friendly feature, found only on JohnDow Self-Evacuating Oil Drains! Auto-Check eliminates manual ball-valves with its automatic pressure valve located at the bottom of the down tube. Emptying the drain has never been cleaner, easier or more automatic!