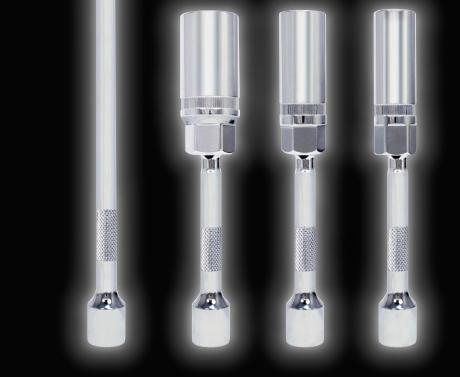

• UNIVERSAL SWIVEL DESIGN FOR INCREASED ACCESS WITH MINIMAL OUTSIDE DIAMETER SOCKETS FOR TIGHT CYLINDER HEAD CLEARANCES

| Model     |                  |                                                                                                      | 94404 |
|-----------|------------------|------------------------------------------------------------------------------------------------------|-------|
| Includes: | 944042<br>944043 | 3/8"Dr. x 9/16"SP x 6"<br>3/8"Dr. x 5/8"SP x 6"<br>3/8"Dr. x 5/8"SP x 10"<br>3/8"Dr. x 13/16"SP x 6" |       |

## 3/8" DRIVE 6-POINT SOCKETS IN 9/16" X 6", 5/8" (16MM) X 6", 5/8" (16MM) X 10", & 13/16" X 6"