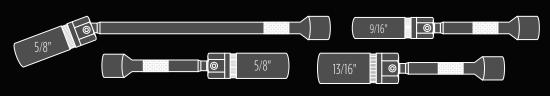

• UNIVERSAL SWIVEL DESIGN FOR INCREASED ACCESS WITH MINIMAL OUTSIDE DIAMETER SOCKETS FOR TIGHT CYLINDER HEAD CLEARANCES

| Model     |                  |                                                                                                      | 94404 |
|-----------|------------------|------------------------------------------------------------------------------------------------------|-------|
| Includes: | 944042<br>944043 | 3/8"Dr. x 9/16"SP x 6"<br>3/8"Dr. x 5/8"SP x 6"<br>3/8"Dr. x 5/8"SP x 10"<br>3/8"Dr. x 13/16"SP x 6" |       |

## 3/8" DRIVE 6-POINT SOCKETS IN 9/16" X 6", 5/8" (16MM) X 6", 5/8" (16MM) X 10", & 13/16" X 6"