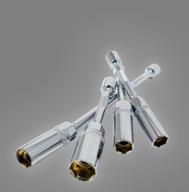

• UNIVERSAL SWIVEL DESIGN FOR INCREASED ACCESS WITH MINIMAL OUTSIDE DIAMETER SOCKETS FOR TIGHT CYLINDER HEAD CLEARANCES

| Model     |                  |                                                                                                      | 94404 |
|-----------|------------------|------------------------------------------------------------------------------------------------------|-------|
| Includes: | 944042<br>944043 | 3/8"Dr. x 9/16"SP x 6"<br>3/8"Dr. x 5/8"SP x 6"<br>3/8"Dr. x 5/8"SP x 10"<br>3/8"Dr. x 13/16"SP x 6" |       |

## 3/8" DRIVE 6-POINT SOCKETS IN 9/16" X 6", 5/8" (16MM) X 6", 5/8" (16MM) X 10", & 13/16" X 6"