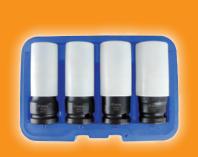

## Model #7404

FLANK BITE DAMAGED LUG NUT SOCKET SET W/ SPINNING PROTECTIVE SLEEVES

NEW FLANK BITE DESIGN works on up to an industry leading 90% rounded lug nut

## • Kit Includes: 17mm, 19mm(3/4"), 21mm(13/16") and 22mm