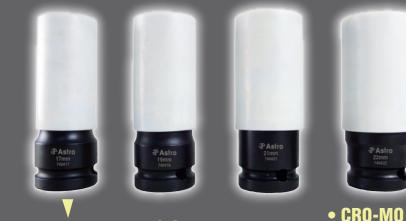

## Model #7404

FLANK BITE DAMAGED LUG NUT SOCKET SET W/ SPINNING PROTECTIVE SLEEVES





NEW FLANK BITE DESIGN works on up to an industry leading 90% rounded lug nut





## • PROTECTIVE SLEEVE STAYS IN PLACE WHILE SOCKET SPINS

PATENT NO. : USD570169S

MODEL

7404

**SALES AND MARKETING** 1230 Santa Anita Avenue, Suite E South El Monte, CA 91733 **Phone: (800) 221-9705 USA Toll Free** Fax: (877) 318-2194 Phone: (626) 228-3170 Fax: (626) 228-3124

> 372 Old US Highway 52 South Mount Airy, NC 27030 (800) 221-9705 Phone: (336) 786-6432

Fax: (336) 786-4992

 Traditional flank drive designs begin to round the points as torque exceeds the SAE limits of a fastener

**FLANK DRIVE** 

Set includes:

## • Kit Includes: 17mm, 19mm(3/4"), 21mm(13/16") and 22mm

## **FLANK BITE**

 Flank bite does not depend on the points of a fastener. The more torque is applied, the more it bites int