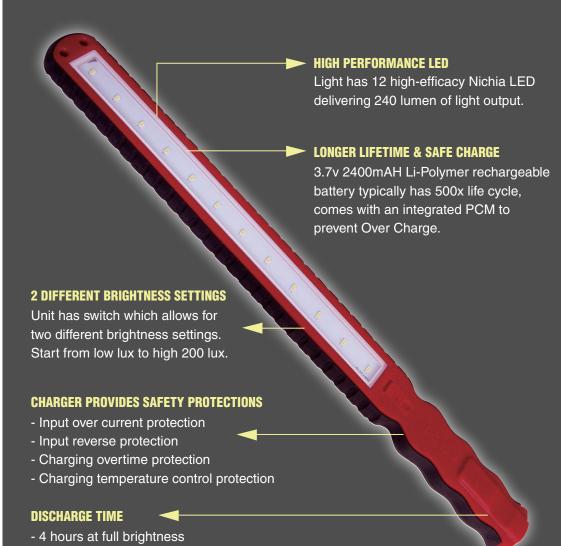

Fax: (336) 786-4992

| Model         | Width  | Weight    | Light output    | Adaptor Input    |
|---------------|--------|-----------|-----------------|------------------|
| 12SL          | 12.8mm | 115g      | 240lm           | 12V              |
| Llluminance   |        | Lifetime  | Battery Voltage | Full Charge time |
| 200 LUX @0 5m |        | SO OOOhre | 3 7v 2400mAH    | 2 5hre - 3hre    |

## Ideal for Inspection LED Lighting

- 8 hours at half brightness